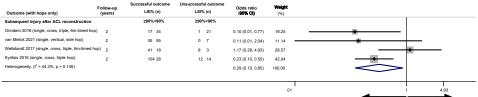

|                                                              | Follow-up | Successful outcome | Unsuccessful outcome | Odds ratio         | Weight |            |   |   |
|--------------------------------------------------------------|-----------|--------------------|----------------------|--------------------|--------|------------|---|---|
| Outcome (including strength and other tests)                 | (years)   | LSI% (n)           | LSI% (n)             | (95% CI)           | (%)    |            |   |   |
| Subsequent injury after ACL reconstruction                   |           | ≥90%<90%           | ≥90%<90%             |                    |        |            |   |   |
| Beischer 2020 (single, vertical, side hop, strength)         | 2         | 33 108             | 15 13                | 1.26 (0.42, 3.79)  | 27.59  |            |   |   |
| Faleide 2021 (single, cross, triple, 6m-timed hop, strength) | 2         | 29 74              | 0 13                 | 0.10 (0.01, 1.71)  | 5.97 - | *          |   |   |
| King 2021 (single hop, SLC, SLDJ, strength)                  | 2         | 1 59               | 1 54                 | 1.09 (0.07, 17.90) | 6.21   |            | _ | - |
| Nawasreh 2016 (single, cross, triple, 6m timed hop, strength | i) 2      | 44 44              | 4 3                  | 1.33 (0.28, 6.31)  | 16.97  | •          | - |   |
| Sousa 2017 (single, vertical, triple hop, strength)          | 2         | 41 16              | 11 16                | 2.60 (1.12, 6.03)  | 37.53  | <b>.</b>   | • |   |
| van Melick 2021 (single, vertical, side hop, strength)       | 2         | 17 73              | 0 7                  | 0.31 (0.02, 5.67)  | 5.74   |            |   |   |
| Overall (l <sup>2</sup> = 22.4%, p = 0.285)                  |           |                    |                      | 1.31 (0.63, 2.71)  | 100.00 | $\diamond$ |   |   |
|                                                              |           |                    |                      |                    |        | -          |   |   |
|                                                              |           |                    |                      |                    |        | .01 1      |   |   |
|                                                              |           |                    |                      |                    |        |            |   |   |