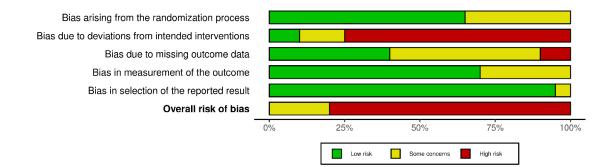

**Supplementary Figure 1.** Risk of bias assessment of randomized controlled trials using the traffic light plot from the Cochrane Risk of Bias 2 tool (RoB 2).

**Supplementary Figure 2.** Weighted summary plot of the overall types of bias encountered in included randomized controlled trials from the Cochrane Risk of Bias 2 tool (RoB 2).