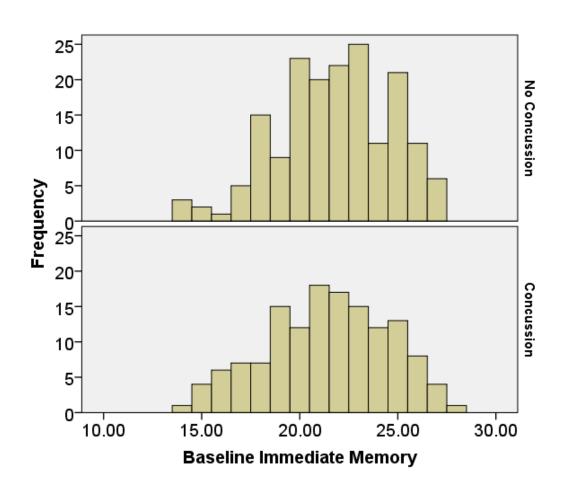

Table S13. Frequency distribution of Symptom Severity at acute evaluation.

Table S14. Frequency distribution of Immediate Memory at baseline.

Table S15. Frequency distribution of Immediate Memory at acute evaluation.