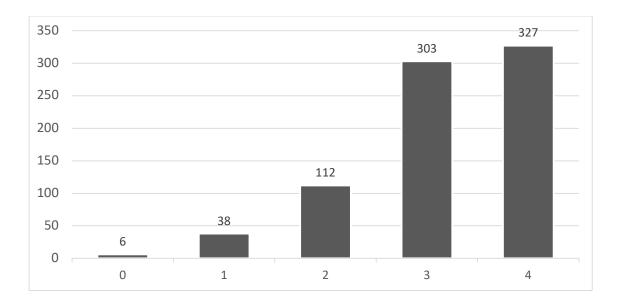

Table S10: Frequency distribution of 10-word Delayed Memory list, English language preference, baseline (N=1,482)

Table S11. Frequency distribution of Concentration at baseline evaluation.

Table S12. Frequency distribution of Concentration at acute evaluation.