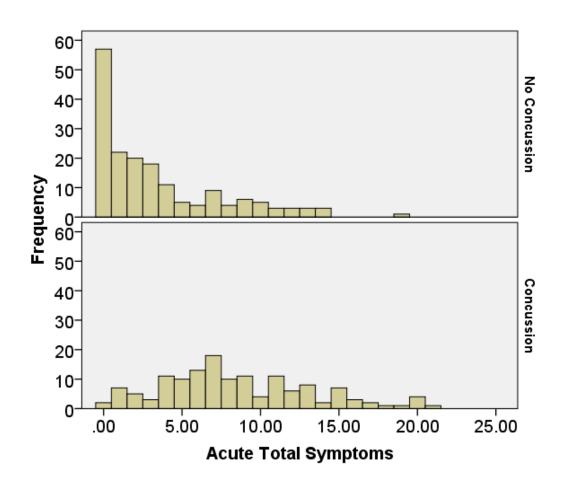

Table S4. Frequency distribution of Total Symptoms at baseline.

Table S5. Frequency distribution of Total Symptoms at acute evaluation.

Table S6. Frequency distribution of Change in Total Symptoms at acute evaluation.