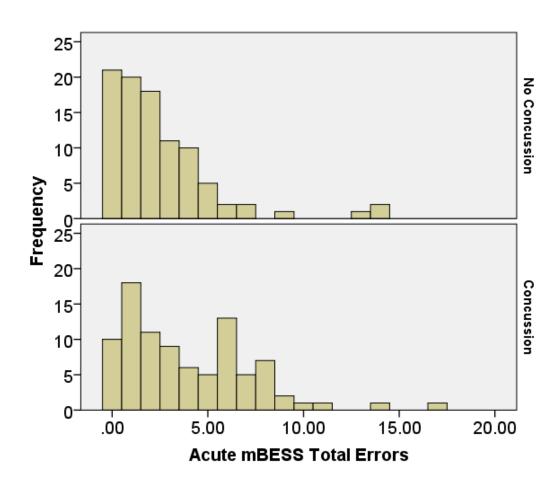

Table S19. Frequency distribution of Change in Delayed Memory.

Table S20. Frequency distribution of mBESS Total Errors at baseline.

Table S21. Frequency distribution of mBESS Total Errors at acute evaluation.

Table S22. Frequency distribution of change in mBESS Total Errors.