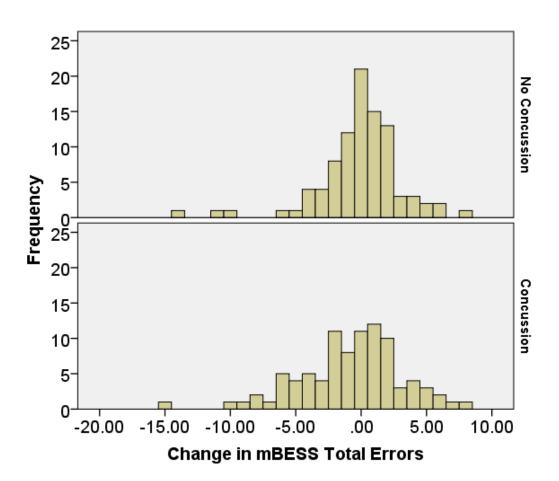

Table S12. Frequency distribution of Concentration at acute evaluation.



Table S13. Frequency distribution of Symptom Severity at acute evaluation.



Table S14. Frequency distribution of Immediate Memory at baseline.



Table S15. Frequency distribution of Immediate Memory at acute evaluation.



Table S16. Frequency distribution of Change in Immediate Memory.



Table S17. Frequency distribution of Delayed Memory at baseline.



Table S18. Frequency distribution of Delayed Memory at acute evaluation.



Table S19. Frequency distribution of Change in Delayed Memory.



Table S20. Frequency distribution of mBESS Total Errors at baseline.



Table S21. Frequency distribution of mBESS Total Errors at acute evaluation.



Table S22. Frequency distribution of change in mBESS Total Errors.