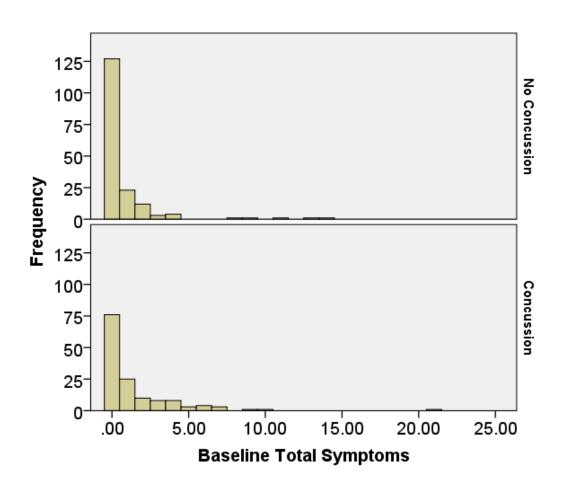

Table S4. Frequency distribution of Total Symptoms at baseline.

Table S5. Frequency distribution of Total Symptoms at acute evaluation.

Table S6. Frequency distribution of Change in Total Symptoms at acute evaluation.