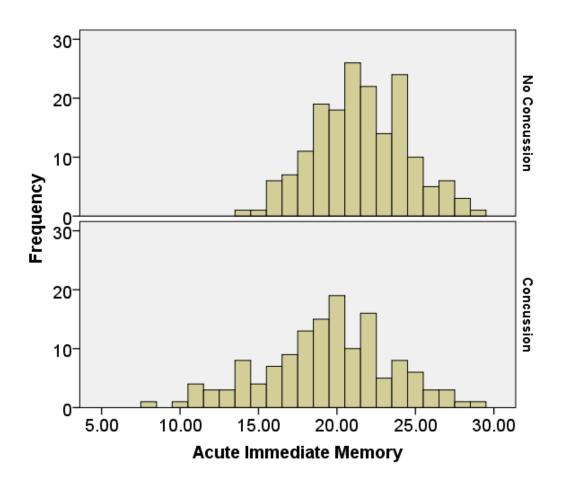

Table S13. Frequency distribution of Symptom Severity at acute evaluation.

Table S14. Frequency distribution of Immediate Memory at baseline.

Table S15. Frequency distribution of Immediate Memory at acute evaluation.