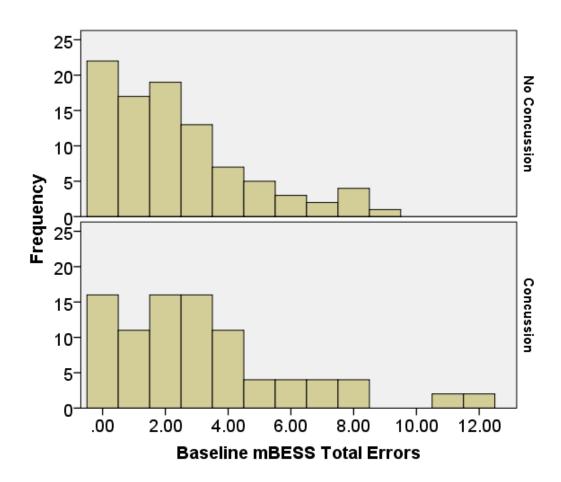

Table S19. Frequency distribution of Change in Delayed Memory.

Table S20. Frequency distribution of mBESS Total Errors at baseline.

Table S21. Frequency distribution of mBESS Total Errors at acute evaluation.