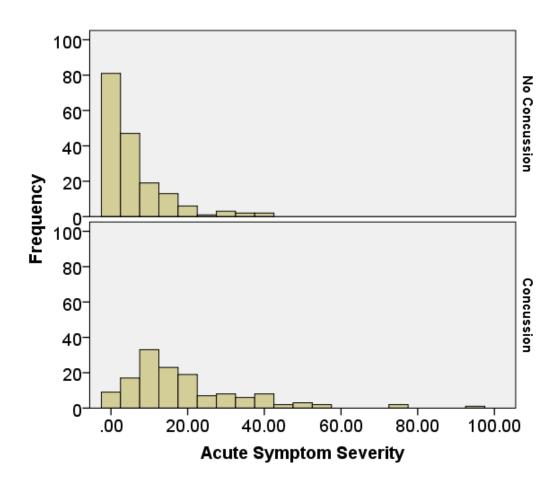

Table S1. Frequency distribution of Symptom Severity at baseline.

Table S2. Frequency distribution of Symptom Severity at acute evaluation.

Table S3. Frequency distribution of Change in Symptom Severity.