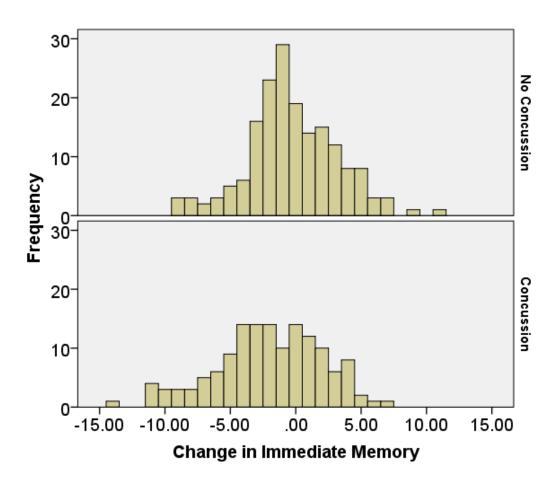

Table S16. Frequency distribution of Change in Immediate Memory.

Table S17. Frequency distribution of Delayed Memory at baseline.

Table S18. Frequency distribution of Delayed Memory at acute evaluation.