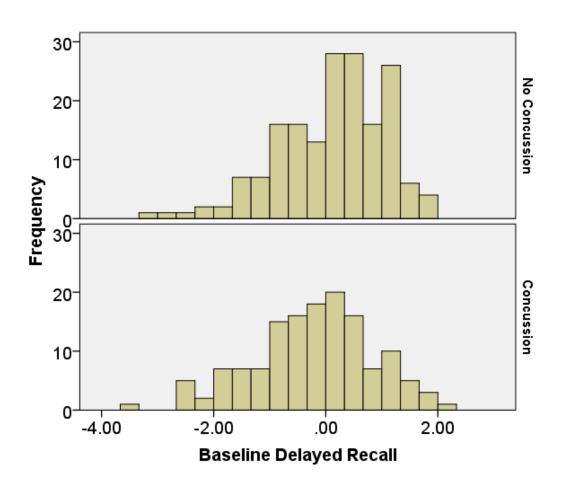

Table S16. Frequency distribution of Change in Immediate Memory.

Table S17. Frequency distribution of Delayed Memory at baseline.

Table S18. Frequency distribution of Delayed Memory at acute evaluation.

Table S19. Frequency distribution of Change in Delayed Memory.

Table S20. Frequency distribution of mBESS Total Errors at baseline.

Table S21. Frequency distribution of mBESS Total Errors at acute evaluation.