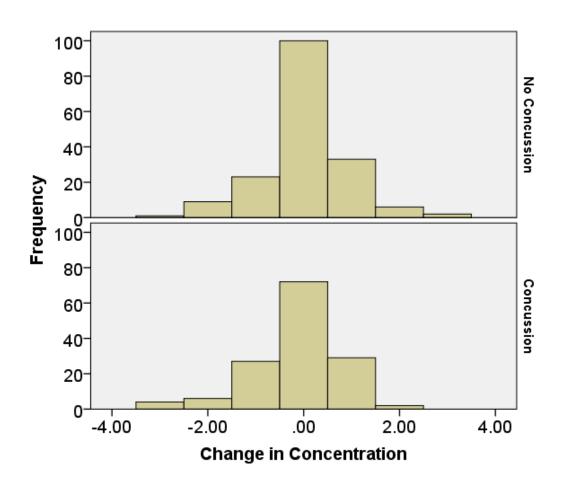

Table S10: Frequency distribution of 10-word Delayed Memory list, English language preference, baseline (N=1,482)

Table S11. Frequency distribution of Concentration at baseline evaluation.

Table S12. Frequency distribution of Concentration at acute evaluation.