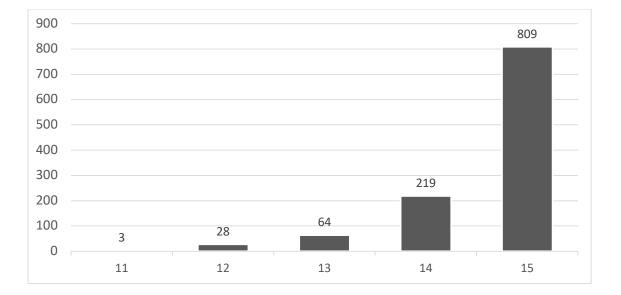

Table S7. Frequency distribution of Immediate Memory 5-word list (Total Score), English preference, baseline (N=1,123).

Table S9: Frequency distribution of 10-word Immediate Memory list (Total Score), English language preference, baseline (N=1,482)