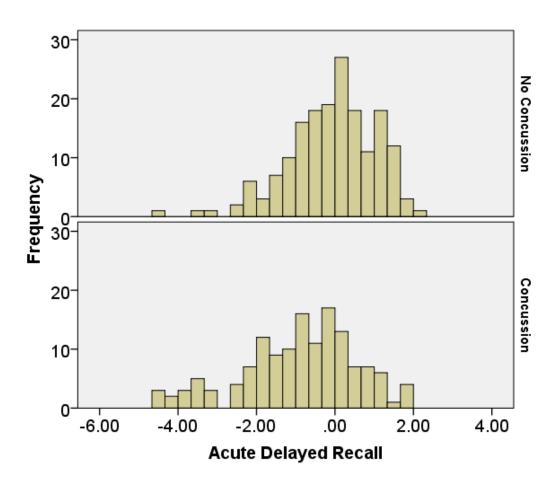

Table S16. Frequency distribution of Change in Immediate Memory.

Table S17. Frequency distribution of Delayed Memory at baseline.

Table S18. Frequency distribution of Delayed Memory at acute evaluation.

Table S19. Frequency distribution of Change in Delayed Memory.

Table S20. Frequency distribution of mBESS Total Errors at baseline.

Table S21. Frequency distribution of mBESS Total Errors at acute evaluation.