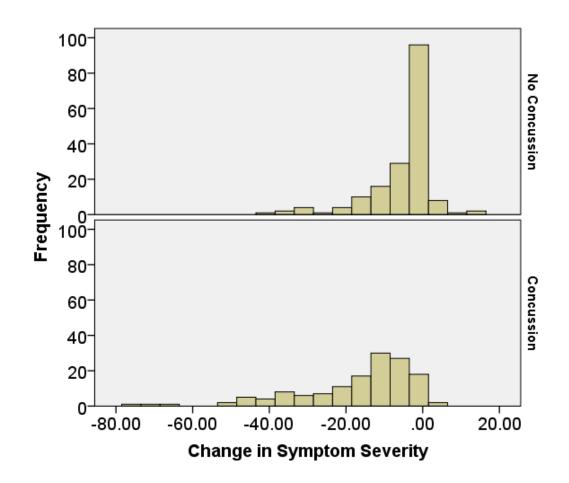

Table S1. Frequency distribution of Symptom Severity at baseline.

Table S2. Frequency distribution of Symptom Severity at acute evaluation.

Table S3. Frequency distribution of Change in Symptom Severity.