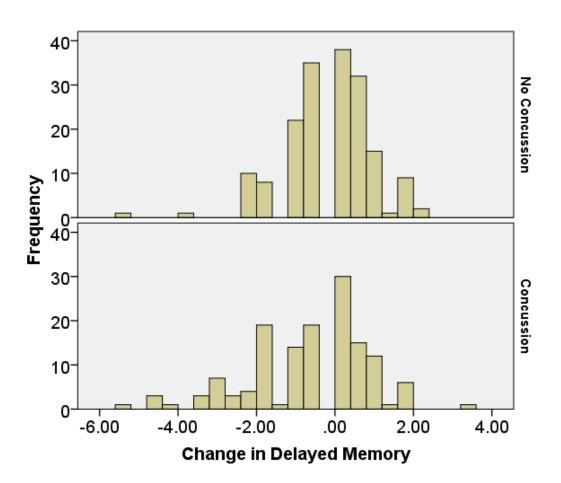

Table S19. Frequency distribution of Change in Delayed Memory.

Table S20. Frequency distribution of mBESS Total Errors at baseline.

Table S21. Frequency distribution of mBESS Total Errors at acute evaluation.