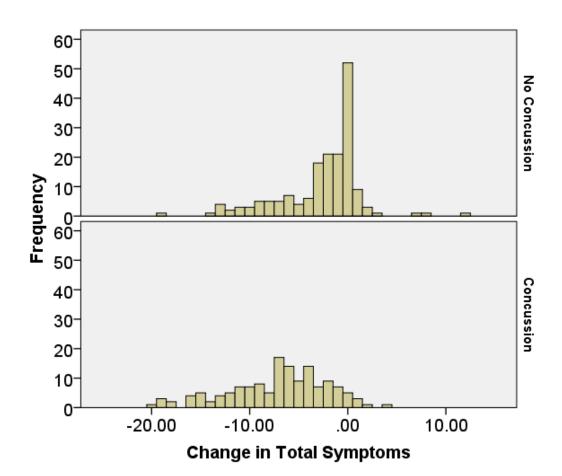

Table S4. Frequency distribution of Total Symptoms at baseline.

Table S5. Frequency distribution of Total Symptoms at acute evaluation.

Table S6. Frequency distribution of Change in Total Symptoms at acute evaluation.